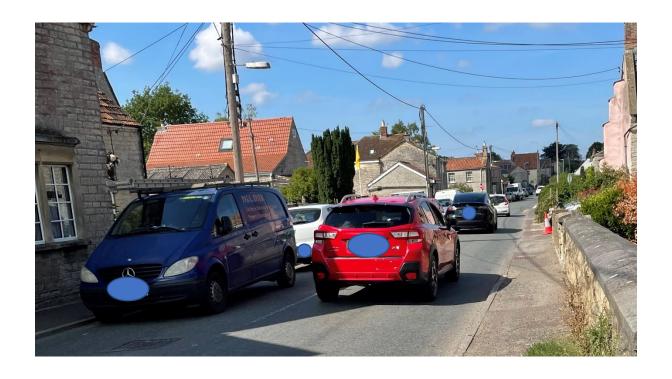

## **Cars parked in Castle Street**

From Castle Cottage to 1 Castle Street (junction of Castle St/Queen St). Note that cars recorded here were all parked on south side of Castle Street, (unless recorded as such)- usually only delivery vehicles tend to park on north side outside properties as necessary.